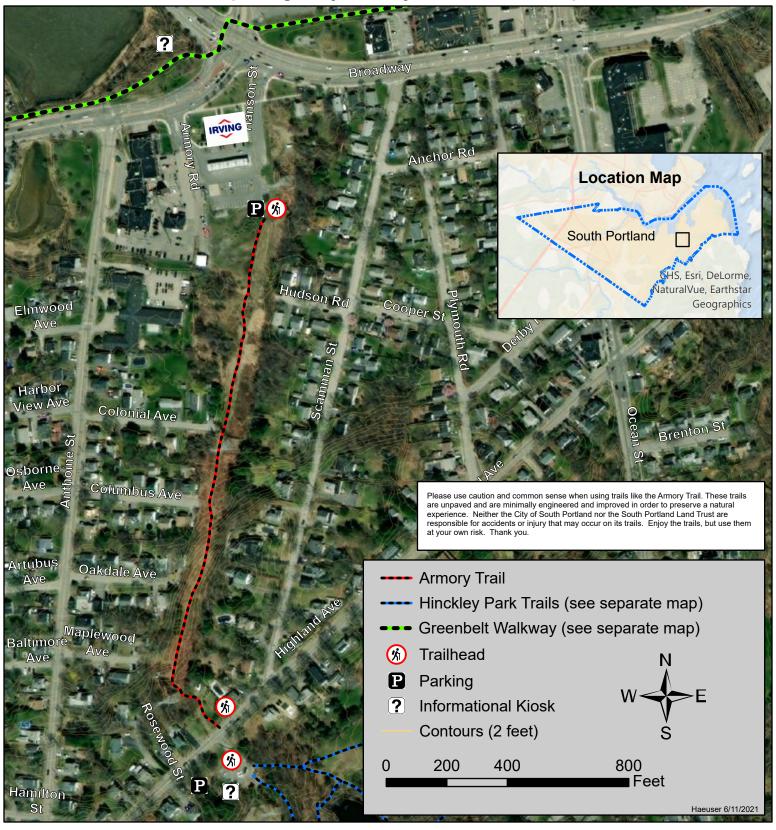

## **Armory Trail**

## South Portland, Maine

(Managed by the City of South Portland)

South Portland Land Trust is a nonprofit organization committed to linking neighborhoods and improving quality of life in South Portland through expanding the city's trail network, conserving open space, and educating the public on issues related to conservation. It holds eighteen properties and easements within the City of South Portland to preserve natural habitat, trail access, and open space for public enjoyment. Please visit southportlandlandtrust.org for information and follow us on Facebook, Instagram, and Twitter: @sopolandtrust.