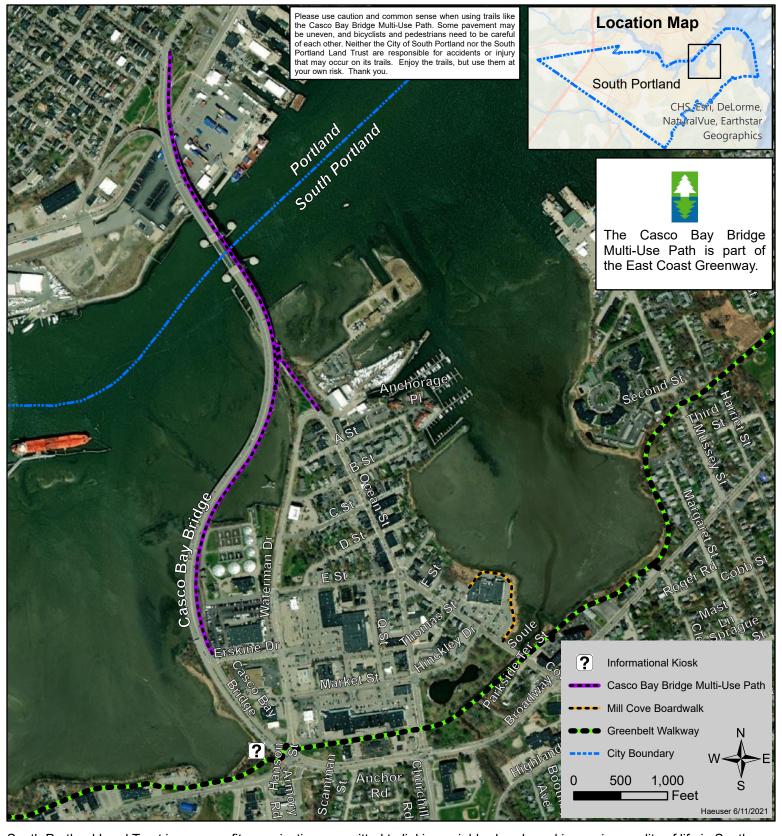

## **Casco Bay Bridge Multi-Use Path**

Length = 1.1 Miles

## (Managed by the City of South Portland)

South Portland Land Trust is a nonprofit organization committed to linking neighborhoods and improving quality of life in South Portland through expanding the city's trail network, conserving open space, and educating the public on issues related to conservation. It holds eighteen properties and easements within the City of South Portland to preserve natural habitat, trail access, and open space for public enjoyment. Please visit southportlandlandtrust.org for information and follow us on Facebook, Instagram, and Twitter: @sopolandtrust.