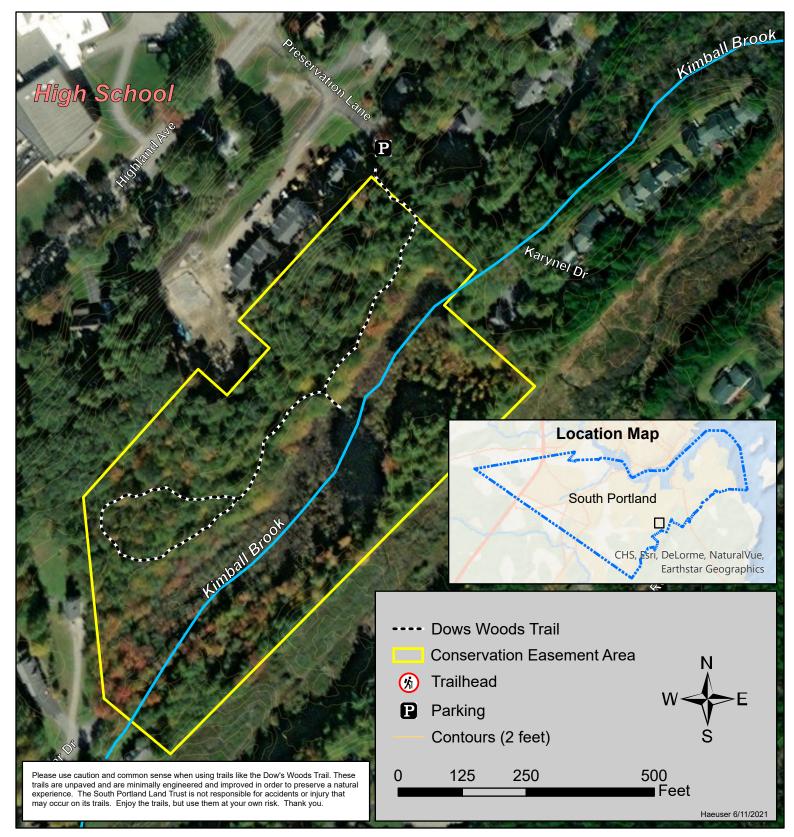

## **Dow's Woods Trail**

South Portland, Maine

Length = 0.3 Miles

South Portland Land Trust is a nonprofit organization committed to linking neighborhoods and improving quality of life in South Portland through expanding the city's trail network, conserving open space, and educating the public on issues related to conservation. It holds eighteen properties and easements within the City of South Portland to preserve natural habitat, trail access, and open space for public enjoyment. Please visit southportlandlandtrust.org for information and follow us on Facebook, Instagram, and Twitter: @sopolandtrust.