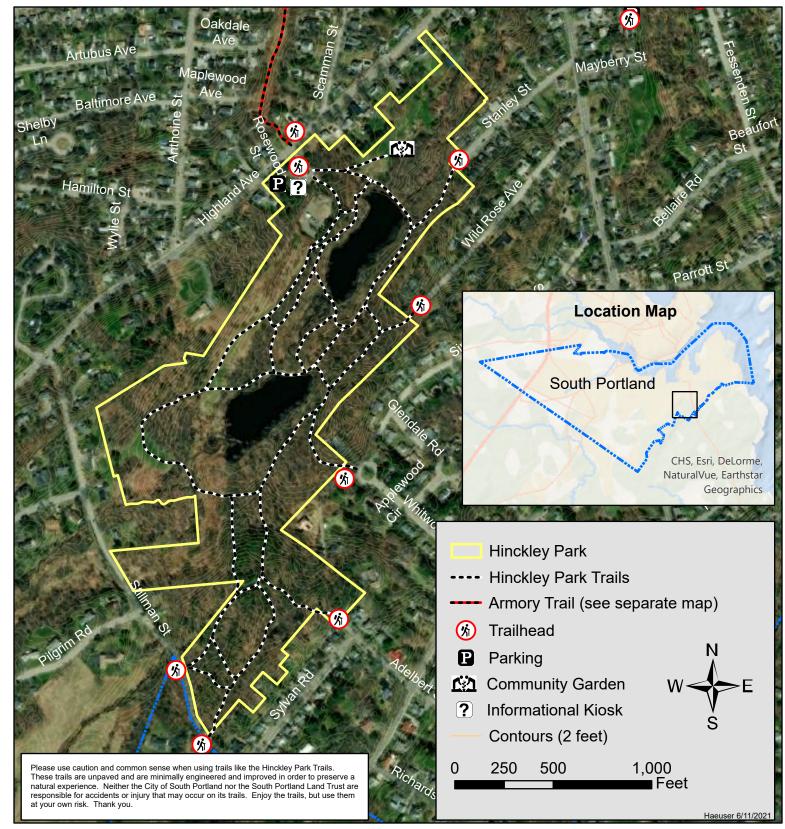

## **Hinckley Park Trails**

South Portland, Maine Length (loop around both ponds) = 0.9 Miles

(Managed by the City of South Portland)

South Portland Land Trust is a nonprofit organization committed to linking neighborhoods and improving quality of life in South Portland through expanding the city's trail network, conserving open space, and educating the public on issues related to conservation. It holds eighteen properties and easements within the City of South Portland to preserve natural habitat, trail access, and open space for public enjoyment. Please visit southportlandlandtrust.org for information and follow us on Facebook, Instagram, and Twitter: @sopolandtrust.