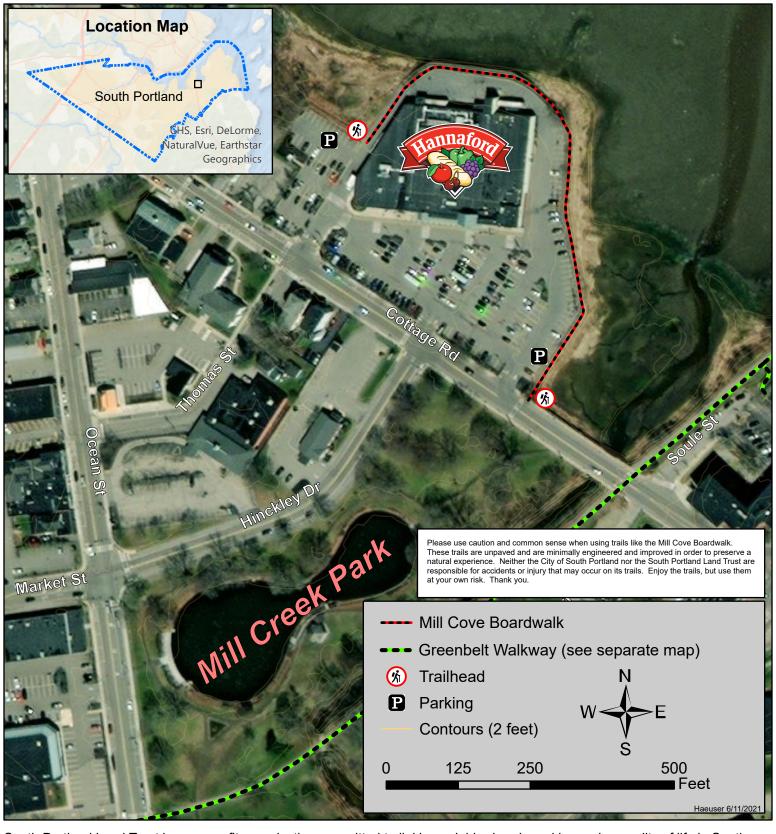

## Mill Cove Boardwalk

## South Portland, Maine

Length = 890 Feet

South Portland Land Trust is a nonprofit organization committed to linking neighborhoods and improving quality of life in South Portland through expanding the city's trail network, conserving open space, and educating the public on issues related to conservation. It holds eighteen properties and easements within the City of South Portland to preserve natural habitat, trail access, and open space for public enjoyment. Please visit southportlandlandtrust.org for information and follow us on Facebook, Instagram, and Twitter: @sopolandtrust.