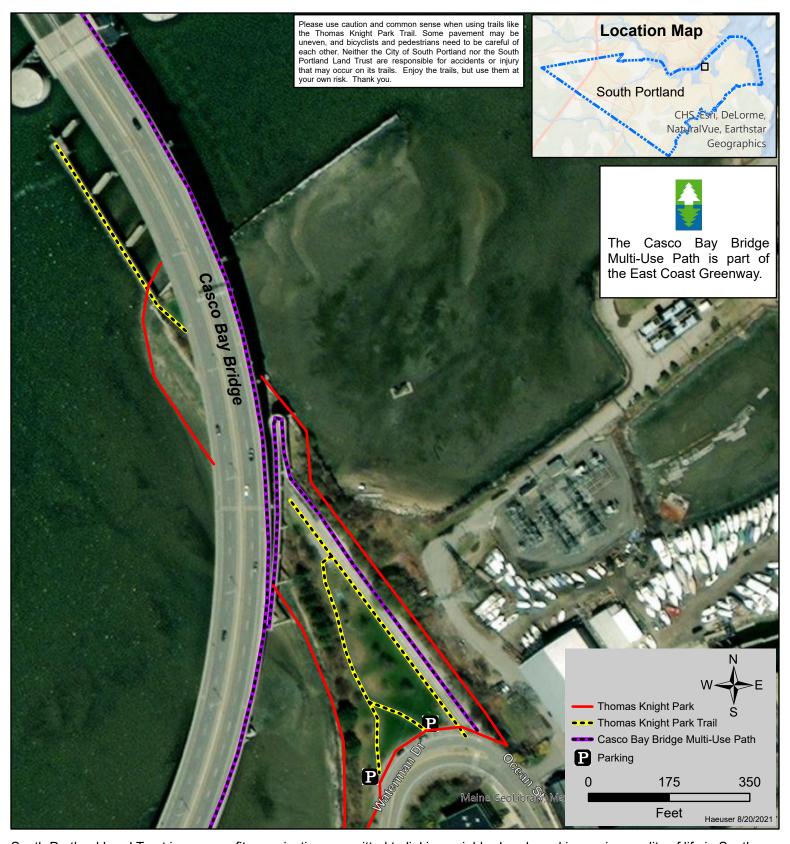

## **Thomas Knight Park Trail**

Length = 0.2 Miles

## (Managed by the City of South Portland)

South Portland Land Trust is a nonprofit organization committed to linking neighborhoods and improving quality of life in South Portland through expanding the city's trail network, conserving open space, and educating the public on issues related to conservation. It holds eighteen properties and easements within the City of South Portland to preserve natural habitat, trail access, and open space for public enjoyment. Please visit southportlandlandtrust.org for information and follow us on Facebook, Instagram, and Twitter: @sopolandtrust.