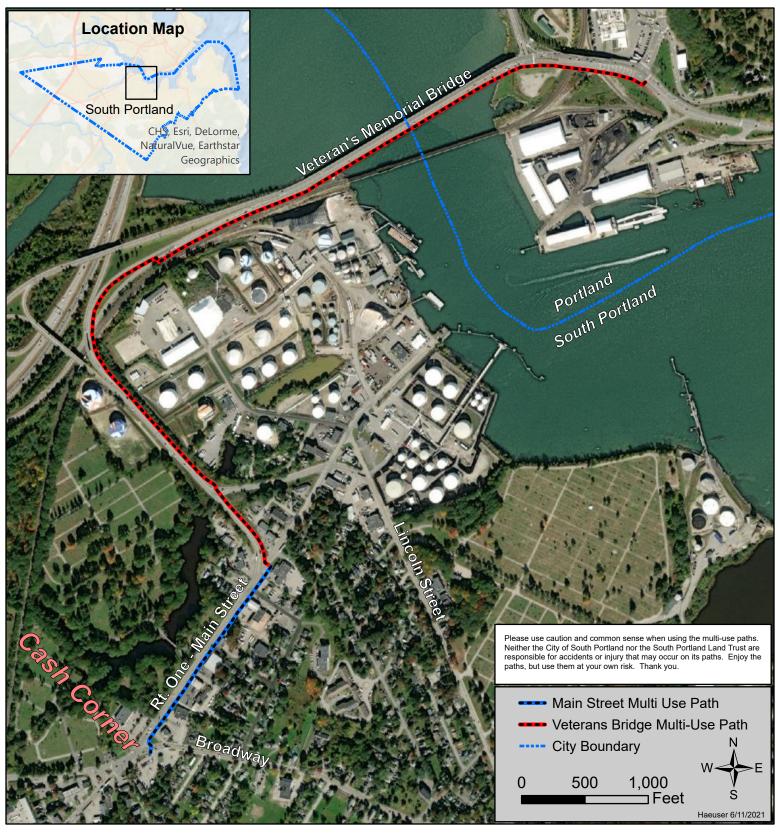

## Veteran's Memorial Bridge and Main Street Multi-Use Paths

Total Length = 1.7 Miles

(Managed by the City of South Portland)

South Portland Land Trust is a nonprofit organization committed to linking neighborhoods and improving quality of life in South Portland through expanding the city's trail network, conserving open space, and educating the public on issues related to conservation. It holds eighteen properties and easements within the City of South Portland to preserve natural habitat, trail access, and open space for public enjoyment. Please visit southportlandlandtrust.org for information and follow us on Facebook, Instagram, and Twitter: @sopolandtrust.